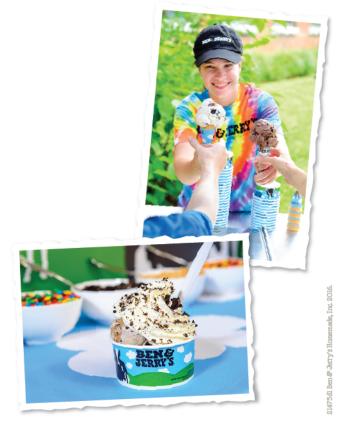

## Sundae Party · \$6.00

A two scoop sundae with a choice of hot fudge, caramel and whipped cream PLUS assorted toppings: Reese's Pieces, Mini M&M®s, Oreo Cookie Pieces, Rainbow Sprinkles, Chocolate Sprinkles, Gummi Bears, Walnuts. Additional toppings may be substituted: Coconut, Granola, SnoCaps®, Peanuts, and fruit. Extra charges may apply. Ask about our fruit sauce options!

## Deluxe Sundae Party · \$7.00

It's a sundae party, but deeeeluxe! We'll bring all of the above PLUS an assortment of freshly baked brownies, chocolate chip cookies, and bananas!

Thinking of a different kind of treat? Let us know - we can offer suggestions. We love to be creative in ways to delight our customers!