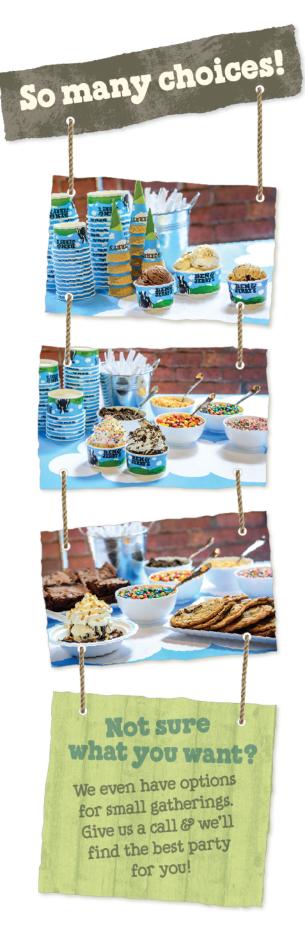

## Cup & Cone Party - \$5.00

Two scoops of your favorite flavor in a cup or sugar cone with sprinkles.

## Sundae Party · \$6.00

A two scoop sundae with a choice of hot fudge, caramel and whipped cream PLUS assorted toppings: Reese's Pieces, Mini M&M®s, Oreo Cookie Pieces, Rainbow Sprinkles, Chocolate Sprinkles, Gummi Bears, Walnuts. Additional toppings may be substituted: Coconut, Granola, SnoCaps®, Peanuts, and fruit. Extra charges may apply. Ask about our fruit sauce options!

## Deluxe Sundae Party · \$7.00

It's a sundae party, but deeeeluxe! We'll bring all of the above PLUS an assortment of freshly baked brownies, chocolate chip cookies, and bananas!

Thinking of a different kind of treat? Let us know - we can offer suggestions. We love to be creative in ways to delight our customers!