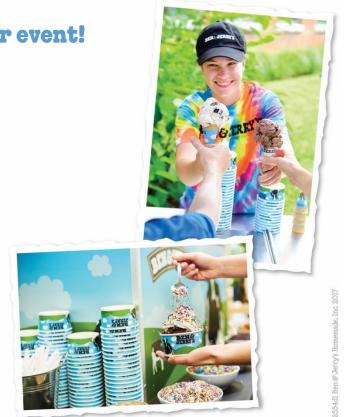

### **OUR MENU**

We'll set it up, scoop it up & clean it up! Just let us know when, where & how many.

## Cup or Cone Party · \$6.50

Two scoops of your favorite flavor in a cup or sugar cone.

## Sundae Party · \$8.00

A two scoop sundae with a choice of hot fudge, caramel and whipped cream PLUS a toppings bar.

## Deluxe Sundae Party · \$9.00

It's a sundae party, but deeeeluxe! We'll bring all of the above PLUS your choice of freshly baked brownies & chocolate chip cookies.