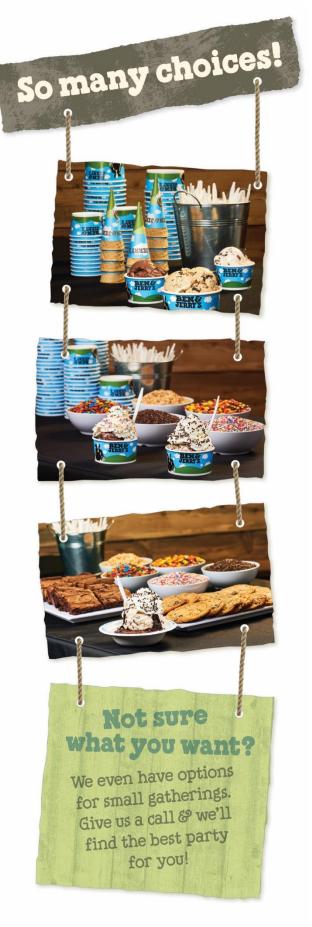

### **OUR MENU**

We'll set it up, scoop it up & clean it up! Just let us know when, where & how many.

## Cup or Cone Party · \$6.50

Two scoops of your favorite flavor in a cup or sugar cone.

## Sundae Party · \$8.00

A two scoop sundae with a choice of hot fudge, caramel and whipped cream PLUS a toppings bar.

## Deluxe Sundae Party · \$9.00

It's a sundae party, but deeeeluxe! We'll bring all of the above PLUS your choice of freshly baked brownies & chocolate chip cookies.